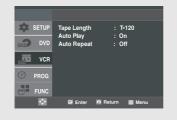

ons to select VCR, then press the ▶ or ENTER button.



3

Press the ▲/▼ buttons to select **Tape Length**, then press the ▶ or **ENTER** button to select the correct cassette length.



#### Note

This information is usually printed on the tape box. The menu cycles through: T-120, T-160 or T-180.

Once the type of cassette is set, the VCR can display the amount of time remaining on the tape when you press the INFO. button.

4



# **Setting the Auto Play**

If you want your videotapes to play automatically when you insert them, turn on Auto Play.

1

Press the **MENU** button on the remote control.



#### Note

Only tapes that are missing the Record Safety Tab will play automatically when inserted (See page 74).

2

Press the ▲/▼ buttons to select VCR, then press the ▶ or ENTER button.



3

Press the ▲/▼ buttons to select **Auto Play**, then press the ► or **ENTER** button to select **On** or **Off**.



- On: The VCR will automatically begin playing a video tape when it is inserted, as long as the safety tab of the cassette has been removed.
  - Off: Auto play is disabled.

4



# **Setting the Auto Repeat**

If you want your videotapes to play repeatedly, turn on Auto Repeat.

1

Press the **MENU** button on the remote control.



2

Press the ▲/▼ buttons to select VCR, then press the ▶ or ENTER button.



3

Press the ▲/▼ buttons to select Auto Repeat, then press the ► or ENTER button to select On or Off.



- On: The VCR will play a tape repeatedly [unless a tape control is activated (stop, fast forward or rewind)].
  - Off: Auto Repeat is disabled.

4



# **Using t